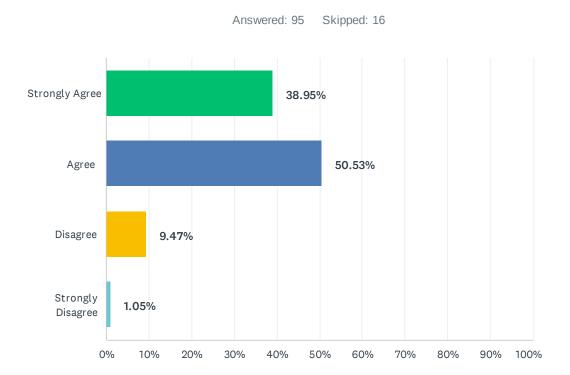

| Total Respondents: 107    |           |    |

# Q2 Overall I am satisfied with my position.



# Q3 Overall I am treated with respect by my Director/Manager.



# Q4 Overall I feel my work gives me a sense of personal accomplishment.



# Q5 The supervision I receive (including individual, group, or ad hoc supervision) meets my needs.



# Q6 I am encouraged to develop new and more efficient ways to do my work.



# Q7 I am given appropriate recognition of my performance.



# Q8 I am given clear direction on my work assignments.



# Q9 Overall I am satisfied with my program/department.



# Q10 Within my program/department, the staff works well together to solve problems and get the job done.



# Q11 Overall I am satisfied with the morale of the staff with whom I work.



# Q12 Overall I am satisfied with the professionalism of the staff with whom I work.



# Q13 Overall I am satisfied with the morale of Gilead as a whole.



# Q14 Overall I am satisfied with the professionalism of Gilead as a whole.



# Q15 I feel appreciated by Gilead.





# Q16 What additional things can Gilead do to show that you are appreciated?

Answered: 37 Skipped: 74

# Q17 My Director/Manager recognize and makes us