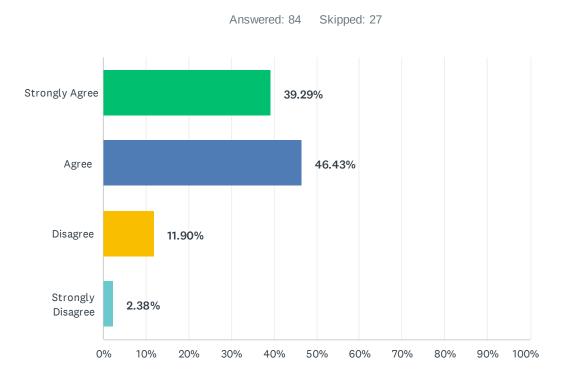

# Q2 Overall I am satisfied with my position.

# Q3 Overall I am treated with respect by my Director/Manager.

# Q4 Overall I feel my work gives me a sense of personal accomplishment.

# Q5 The supervision I receive (including individual, group, or ad hoc supervision) meets my needs.

# Q6 I am encouraged to develop new and more efficient ways to do my work.

# Q7 I am given appropriate recognition of my performance.

# Q8 I am given clear direction on my work assignments.

# Q9 Overall I am satisfied with my program/department.

# Q10 Within my program/department, the staff works well together to solve problems and get the job done.

# Q11 Overall I am satisfied with the morale of the staff with whom I work.

# Q12 Overall I am satisfied with the professionalism of the staff with whom I work.

# Q13 Overall I am satisfied with the morale of Gilead as a whole.

# Q14 Overall I am satisfied with the professionalism of Gilead as a whole.

# Q15 I feel appreciated by Gilead.

# Q17 My Director/Manager recognize and makes use of my abilities and skills.