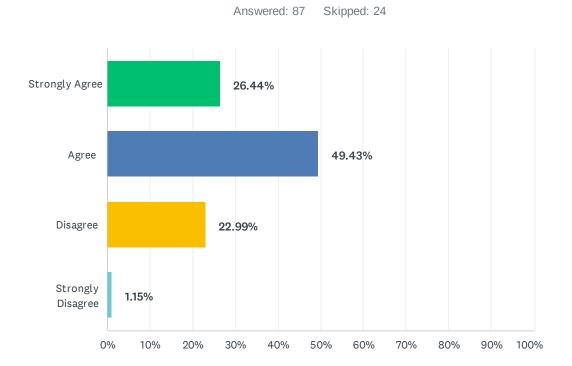

rector/Manager.



# Q4 Overall I feel my work gives me a sense of personal accomplishment.



# Q5 The supervision I receive (including individual, group, or ad hoc supervision) meets my needs.



# Q6 I am encouraged to develop new and more efficient ways to do my work.



# Q7 I am given appropriate recognition of my performance.



# Q8 I am given clear direction on my work assignments.



# Q9 Overall I am satisfied with my program/department.



# Q10 Within my program/department, the staff works well together to solve problems and get the job done.



# Q11 Overall I am satisfied with the morale of the staff with whom I work.



# Q12 Overall I am satisfied with the professionalism of the staff with whom I work.



# Q13 Overall I am satisfied with the morale of Gilead as a whole.



# Q14 Overall I am satisfied with the professionalism of Gilead as a whole.



# Q15 I feel appreciated by Gilead.





# Q16 What additional things can Gilead do to show that you are appreciated?

Answered: 37 Skipped: 74

# Q17 My Director/Manager recognize and makes use of my abilities and skills.



# Q18 I am satisfied with my interactions and support provided by the following Administrative Departments:



#### Gilead STAFF SATISFACTION SURVEY (FY-2022)



### Gilead STAFF SATISFACTION SURVEY (FY-2022)

|                                                                                                                                          | STRONGLY<br>AGREE | AGREE        | DISAGREE     | STRONGLY<br>DISAGREE | TOTAL | WEIGHTED<br>AVERAGE |
|--------------------------------------