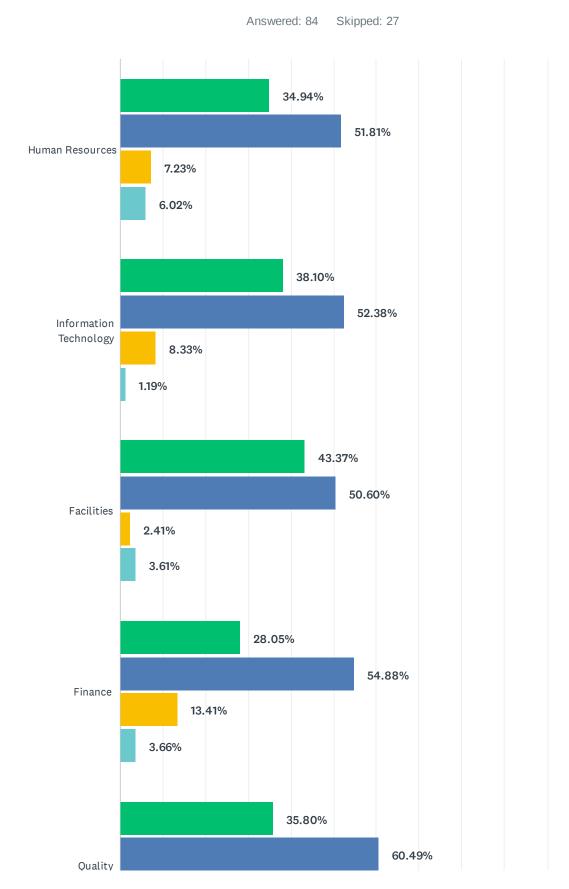

# Q18 I am satisfied with my interactions and support provided by the following Administrative Departments:

### Gilead STAFF SATISFACTION SURVEY (FY-2022)

|                                                                                                                                          | STRONGLY<br>AGREE | AGREE        | DISAGREE     | STRONGLY<br>DISAGREE | TOTAL | WEIGHTED<br>AVERAGE |
|------------------------------------------------------------------------------------------------------------------------------------------|-------------------|--------------|--------------|----------------------|-------|---------------------|
| Human Resources                                                                                                                          | 34.94%<br>29      | 51.81%<br>43 | 7.23%<br>6   | 6.02%<br>5           | 83    | 1.84                |
| Information Technology                                                                                                                   | 38.10%<br>32      | 52.38%<br>44 | 8.33%<br>7   | 1.19%                | 84    | 1.73                |
| Facilities                                                                                                                               | 43.37%<br>36      | 50.60%<br>42 | 2.41%        | 3.61%                | 83    | 1.66                |
| Finance                                                                                                                                  | 28.05%<br>23      | 54.88%<br>45 | 13.41%<br>11 | 3.66%                | 82    | 1.93                |
| Quality Assurance                                                                                                                        | 35.80%<br>29      | 60.49%<br>49 | 3.70%        | 0.00%                | 81    | 1.68                |
| Client Rights                                                                                                                            | 32.50%<br>26      | 65.00%<br>52 | 0.00%        | 2.50%                | 80    | 1.73                |
| Development (Oversees events, fundraising, grants, website, social media, newsletters, etc.)                                             | 37.35%<br>31      | 56.63%<br>47 | 3.61%        | 2.41%                | 83    | 1.71                |
| Senior Clinical Administration (Chief Operating Officer and the 5 Clinical Department Directors overseeing all agency clinical services) | 28.57%<br>24      | 58.33%<br>49 | 9.52%<br>8   | 3.57%                | 84    | 1.88                |