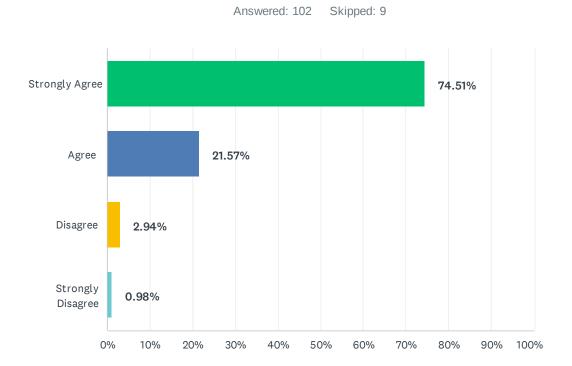

| Float Staff               | 2.80%     | 3  |
| Total Nespondents. 107                                                                                                                                                                                                                                                                                                                                                                                                                                                                                                                                                                    | Total Respondents: 107    |           |    |

# Q2 Overall I am satisfied with my position.



# Q3 Overall I am treated with respect by my Director/Manager.



# Q4 Overall I feel my work gives me a sense of personal accomplishment.



# Q5 The supervision I receive (including individual, group, or ad hoc supervision) meets my needs.



# Q6 I am encouraged to develop new and more efficient ways to do my work.



# Q7 I am given appropriate recognition of my performance.



# Q8 I am given clear direction on my work assignments.



# Q9 Overall I am satisfied with my program/department.



# Q10 Within my program/department, the staff works well together to solve problems and get the job done.



# Q11 Overall I am satisfied with the morale of the staff with whom I work.



# Q12 Overall I am satisfied with the professionalism of the staff with whom I work.



# Q13 Overall I am satisfied with the morale of Gilead as a whole.



# Q14 Overall I