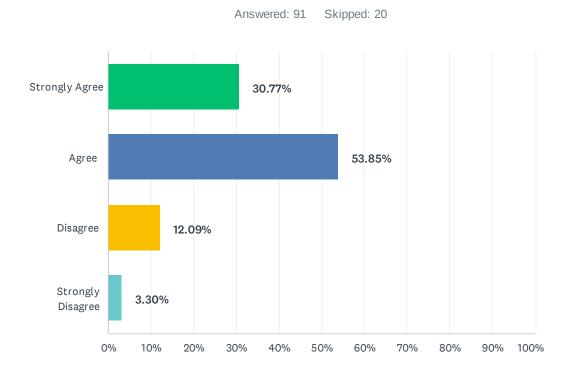

| Total Respondents: 107    |           |    |

# Q2 Overall I am satisfied with my position.



# Q3 Overall I am treated with respect by my Director/Manager.



# Q4 Overall I feel my work gives me a sense of personal accomplishment.



# Q5 The supervision I receive (including individual, group, or ad hoc supervision) meets my needs.



# Q6 I am encouraged to develop new and more efficient ways to do my work.



# Q7 I am given appropriate recognition of my performance.



# Q8 I am given clear direction on my work assignments.



# Q9 Overall I am satisfied with my program/department.



# Q10 Within my program/department, the staff works well together to solve problems and get the job done.



# Q11 Overall I am satisfied with the morale of the staff with whom I work.



# Q12 Overall I am satisfied with the professionalism of the staff with whom I work.



# Q13 Overall I am satisfied with the morale of Gilead as a whole.



# Q14 Overall I am satisfied with the professionalism of Gilead as a whole.



# Q15 I feel appreciated by Gilead.





# Q16 What additional things can Gilead do to show that you are appreciated?

Answered: 37 Skipped: 74

# Q17 My Director/Manager recognize and makes use of my abilities and skills.



# Q18 I am satisfied with my interactions and support provided by the following Administrative Departments:



#### Gilead STAFF SATISFACTION SURVE