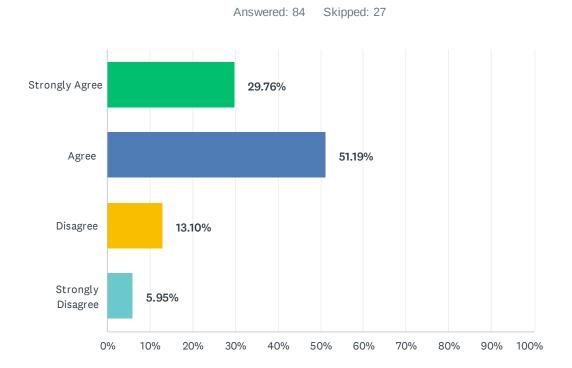

# Q2 Overall I am satisfied with my position.

# Q3 Overall I am treated with respect by my Director/Manager.

# Q4 Overall I feel my work gives me a sense of personal accomplishment.

# Q5 The supervision I receive (including individual, group, or ad hoc supervision) meets my needs.

# Q6 I am encouraged to develop new and more efficient ways to do my work.

# Q7 I am given appropriate recognition of my performance.

# Q8 I am given clear direction on my work assignments.

# Q9 Overall I am satisfied with my program/department.

# Q10 Within my program/department, the staff works well together to solve problems and get the job done.

# Q11 Overall I am satisfied with the morale of the staff with whom I work.

# Q12 Overall I am satisfied with the professionalism of the staff with whom I work.

# Q13 Overall I am satisfied with the morale of Gilead as a whole.

# Q14 Overall I am satisfied with the professionalism of Gilead as a whole.

# Q15 I feel appreciated by Gilead.

# Q17 My Director/Manager recognize and makes use of my abilities and skills.