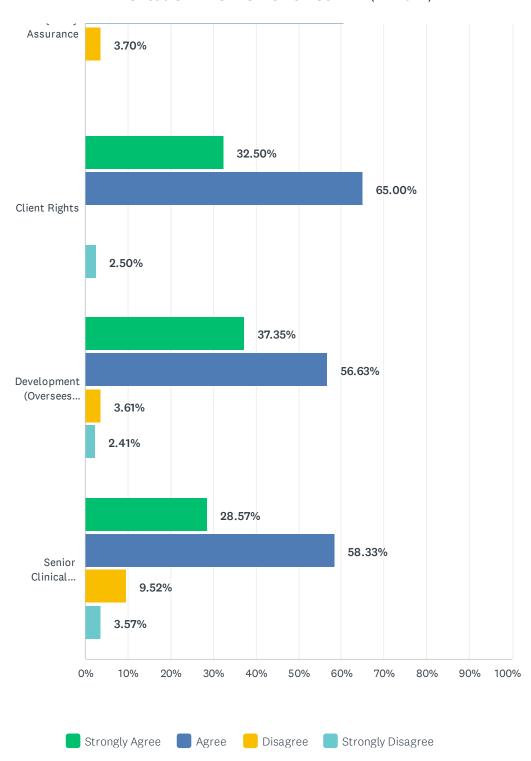

# Q18 I am satisfied with my interactions and support provided by the following Administrative Departments:

### Gilead STAFF SATISFACTION SURVEY (FY-2022)

|                                                                                                                                          | STRONGLY<br>AGREE | AGREE        | DISAGREE     | STRONGLY<br>DISAGREE | TOTAL | WEIGHTED<br>AVERAGE |
|------------------------------------------------------------------------------------------------------------------------------------------|-------------------|--------------|--------------|----------------------|-------|---------------------|
| Human Resources                                                                                                                          | 34.94%<br>29      | 51.81%<br>43 | 7.23%<br>6   | 6.02%<br>5           | 83    | 1.84                |
| Information Technology                                                                                                                   | 38.10%<br>32      | 52.38%<br>44 | 8.33%<br>7   | 1.19%                | 84    | 1.73                |
| Facilities                                                                                                                               | 43.37%<br>36      | 50.60%<br>42 | 2.41%        | 3.61%                | 83    | 1.66                |
| Finance                                                                                                                                  | 28.05%<br>23      | 54.88%<br>45 | 13.41%<br>11 | 3.66%                | 82    | 1.93                |
| Quality Assurance                                                                                                                        | 35.80%<br>29      | 60.49%<br>49 | 3.70%        | 0.00%                | 81    | 1.68                |
| Client Rights                                                                                                                            | 32.50%<br>26      | 65.00%<br>52 | 0.00%        | 2.50%                | 80    | 1.73                |
| Development (Oversees events, fundraising, grants, website, social media, newsletters, etc.)                                             | 37.35%<br>31      | 56.63%<br>47 | 3.61%        | 2.41%                | 83    | 1.71                |
| Senior Clinical Administration (Chief Operating Officer and the 5 Clinical Department Directors overseeing all agency clinical services) | 28.57%<br>24      | 58.33%<br>49 | 9.52%<br>8   | 3.57%                | 84    | 1.88                |