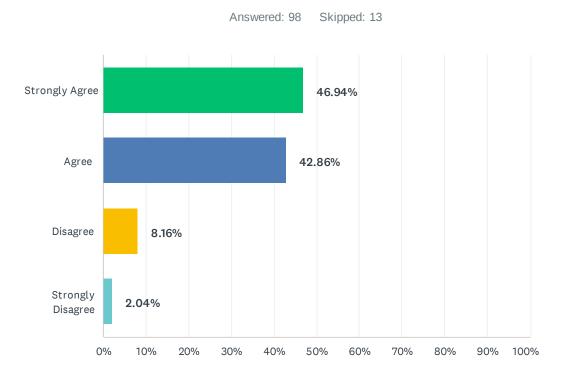

| Total Respondents: 107    |           |    |

# Q2 Overall I am satisfied with my position.



# Q3 Overall I am treated with respect by my Director/Manager.



# Q4 Overall I feel my work gives me a sense of personal accomplishment.



# Q5 The supervision I receive (including individual, group, or ad hoc supervision) meets my needs.



# Q6 I am encouraged to develop new and more efficient ways to do my work.



# Q7 I am given appropriate recognition of my performance.



# Q8 I am given clear direction on my work assignments.



# Q9 Overall I am satisfied with my program/department.



# Q10 Within my program/department, the staff works well together to solve problems and get the job done.



# Q11 Overall I am satisfied with the morale of the staff with whom I work.



# Q12 Overall I am satisfied with the professionalism of the staff with whom I work.



# Q13 Overall I am satisfied with the morale of Gilead as a whole.



# Q14 Overall I am satisfied with the professionalism of Gilead as a whole.



# Q15 I feel appreciated by Gilead.





# Q16 What additional things can Gilead do to show that you are appreciate