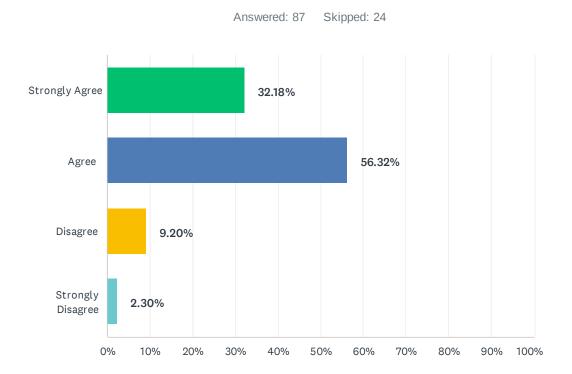

d with my position.



# Q3 Overall I am treated with respect by my Director/Manager.



# Q4 Overall I feel my work gives me a sense of personal accomplishment.



# Q5 The supervision I receive (including individual, group, or ad hoc supervision) meets my needs.



# Q6 I am encouraged to develop new and more efficient ways to do my work.



# Q7 I am given appropriate recognition of my performance.



# Q8 I am given clear direction on my work assignments.



# Q9 Overall I am satisfied with my program/department.



# Q10 Within my program/department, the staff works well together to solve problems and get the job done.



# Q11 Overall I am satisfied with the morale of the staff with whom I work.



# Q12 Overall I am satisfied with the professionalism of the staff with whom I work.



# Q13 Overall I am satisfied with the morale of Gilead as a whole.



# Q14 Overall I am satisfied with the professionalism of Gilead as a whole.



# Q15 I feel appreciated by Gilead.





# Q16 What additional things can Gilead do to show that you are appreciated?

Answered: 37 Skipped: 74

# Q17 My Director/Manager recognize and makes use of my abilities and skills.



# Q18 I am satisfied with my interactions and support provided by the following Administrative Departments:



#### Gilead STAFF SATISFACTION SURVEY (FY-2022)



### Gilead STAFF SATISFACTION SURVEY (FY-2022)

|                                                                                                                                          | STRONGLY<br>AGREE | AGREE        | DISAGREE     | STRONGLY<br>DISAGREE |