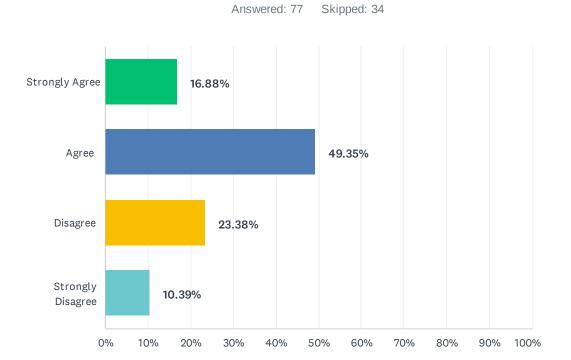

# Q5 The supervision I receive (including individual, group, or ad hoc supervision) meets my needs.