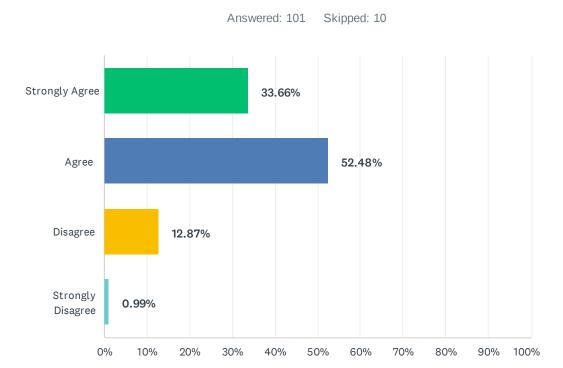

| Float Staff               | 2.80%     | 3  |
| Total Nespondents. 107                                                                                                                                                                                                                                                                                                                                                                                                                                                                                                                                                                    | Total Respondents: 107    |           |    |

# Q2 Overall I am satisfied with my position.



# Q3 Overall I am treated with respect by my Director/Manager.



# Q4 Overall I feel my work gives me a sense of personal accomplishment.



# Q5 The supervision I receive (including individual, group, or ad hoc supervision) meets my needs.



# Q6 I am encouraged to develop new and more efficient ways to do my work.



# Q7 I am given appropriate recognition of my performance.



# Q8 I am given clear direction on my work assignments.



# Q9 Overall I am satisfied with my program/department.



# Q10 Within my program/department, the staff works well together to solve problems and get the job done.



# Q11 Overall I am satisfied with the morale of the staff with whom I work.



# Q12 Overall I am satisfied with the professionalism of the staff with whom I work.



# Q13 Overall I am