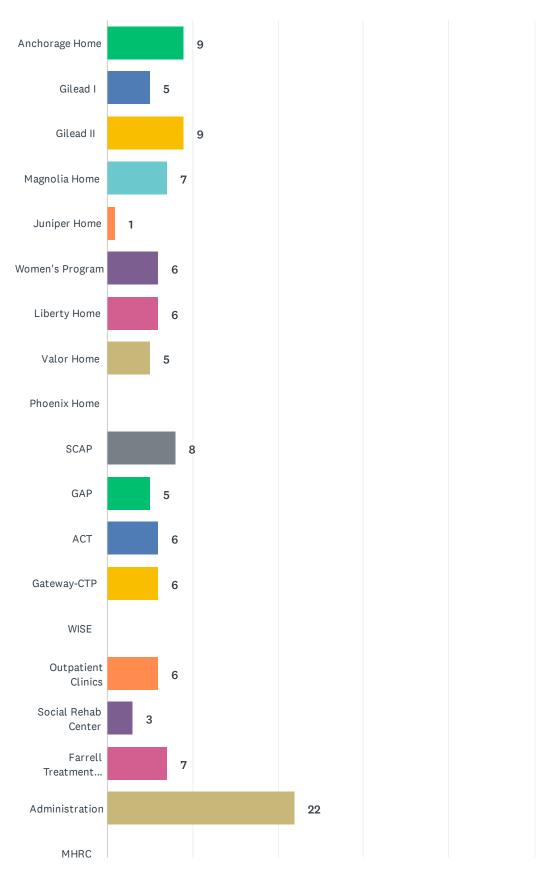

### Q1 Please Indicate Your Program/Department:

Answered: 107 Skipped: 4

### Gilead STAFF SATISFACTION SURVEY (FY-2022)

| Anchorage Home  Gilead I  Gilead II  Magnolia Home  6.54%  Juniper Home  0.93%  Women's Program  5.61%  Liberty Home  7.61%  Valor Home  4.67%  Phoenix Home  0.00%  SCAP  7.48%  GAP  4.67%  ACT  5.61%  Gateway-CTP  5.61%  WISE  0.00%  Outpatient Clinics  5.61%  Social Rehab Center  Administration  MHRC  Float Staff  First Besprodests: 107                                                                                                                                                                                                                                      | ANSWER CHOICES            | RESPONSES |    |
|-------------------------------------------------------------------------------------------------------------------------------------------------------------------------------------------------------------------------------------------------------------------------------------------------------------------------------------------------------------------------------------------------------------------------------------------------------------------------------------------------------------------------------------------------------------------------------------------|---------------------------|-----------|----|
| Gilead II       8.41%         Magnolia Home       6.54%         Juniper Home       0.93%         Women's Program       5.61%         Liberty Home       5.61%         Valor Home       4.67%         Phoenix Home       0.00%         SCAP       7.48%         GAP       4.67%         ACT       5.61%         Gateway-CTP       5.61%         WISE       0.00%         Outpatient Clinics       5.61%         Social Rehab Center       2.80%         Farrell Treatment Centers       6.54%         Administration       20.56%         MHRC       0.00%         Float Staff       2.80% | Anchorage Home            | 8.41%     | 9  |
| Magnolia Home       6.54%         Juniper Home       0.93%         Women's Program       5.61%         Liberty Home       5.61%         Valor Home       4.67%         Phoenix Home       0.00%         SCAP       7.48%         GAP       4.67%         ACT       5.61%         Gateway-CTP       5.61%         WISE       0.00%         Outpatient Clinics       5.61%         Social Rehab Center       2.80%         Farrell Treatment Centers       6.54%         Administration       20.56%         MHRC       0.00%         Float Staff       2.80%                               | Gilead I                  | 4.67%     | 5  |
| Juniper Home       0.93%         Women's Program       5.61%         Liberty Home       5.61%         Valor Home       4.67%         Phoenix Home       0.00%         SCAP       7.48%         GAP       4.67%         ACT       5.61%         Gateway-CTP       5.61%         WISE       0.00%         Outpatient Clinics       5.61%         Social Rehab Center       2.80%         Farrell Treatment Centers       6.54%         Administration       20.56%         MHRC       0.00%         Float Staff       2.80%                                                                 | Gilead II                 | 8.41%     | 9  |
| Women's Program   5.61%                                                                                                                                                                                                                                                                                                                                                                                                                                                                                                                                                                   | Magnolia Home             | 6.54%     | 7  |
| Liberty Home       5.61%         Valor Home       4.67%         Phoenix Home       0.00%         SCAP       7.48%         GAP       4.67%         ACT       5.61%         Gateway-CTP       5.61%         WISE       0.00%         Outpatient Clinics       5.61%         Social Rehab Center       2.80%         Farrell Treatment Centers       6.54%         Administration       20.56%         MHRC       0.00%         Float Staff       2.80%                                                                                                                                      | Juniper Home              | 0.93%     | 1  |
| Valor Home       4.67%         Phoenix Home       0.00%         SCAP       7.48%         GAP       4.67%         ACT       5.61%         Gateway-CTP       5.61%         WISE       0.00%         Outpatient Clinics       5.61%         Social Rehab Center       2.80%         Farrell Treatment Centers       6.54%         Administration       20.56%         MHRC       0.00%         Float Staff       2.80%                                                                                                                                                                       | Women's Program           | 5.61%     | 6  |
| Phoenix Home         0.00%           SCAP         7.48%           GAP         4.67%           ACT         5.61%           Gateway-CTP         5.61%           WISE         0.00%           Outpatient Clinics         5.61%           Social Rehab Center         2.80%           Farrell Treatment Centers         6.54%           Administration         20.56%           MHRC         0.00%           Float Staff         2.80%                                                                                                                                                        | Liberty Home              | 5.61%     | 6  |
| SCAP       7.48%         GAP       4.67%         ACT       5.61%         Gateway-CTP       5.61%         WISE       0.00%         Outpatient Clinics       5.61%         Social Rehab Center       2.80%         Farrell Treatment Centers       6.54%         Administration       20.56%         MHRC       0.00%         Float Staff       2.80%                                                                                                                                                                                                                                       | Valor Home                | 4.67%     | 5  |
| GAP       4.67%         ACT       5.61%         Gateway-CTP       5.61%         WISE       0.00%         Outpatient Clinics       5.61%         Social Rehab Center       2.80%         Farrell Treatment Centers       6.54%         Administration       20.56%         MHRC       0.00%         Float Staff       2.80%                                                                                                                                                                                                                                                                | Phoenix Home              | 0.00%     | 0  |
| ACT 5.61%  Gateway-CTP 5.61%  WISE 0.00%  Outpatient Clinics 5.61%  Social Rehab Center 2.80%  Farrell Treatment Centers 6.54%  Administration 20.56%  MHRC 0.00%  Float Staff 2.80%                                                                                                                                                                                                                                                                                                                                                                                                      | SCAP                      | 7.48%     | 8  |
| Gateway-CTP       5.61%         WISE       0.00%         Outpatient Clinics       5.61%         Social Rehab Center       2.80%         Farrell Treatment Centers       6.54%         Administration       20.56%         MHRC       0.00%         Float Staff       2.80%                                                                                                                                                                                                                                                                                                                | GAP                       | 4.67%     | 5  |
| WISE       0.00%         Outpatient Clinics       5.61%         Social Rehab Center       2.80%         Farrell Treatment Centers       6.54%         Administration       20.56%         MHRC       0.00%         Float Staff       2.80%                                                                                                                                                                                                                                                                                                                                                | ACT                       | 5.61%     | 6  |
| Outpatient Clinics 5.61%  Social Rehab Center 2.80%  Farrell Treatment Centers 6.54%  Administration 20.56%  MHRC 0.00%  Float Staff 2.80%                                                                                                                                                                                                                                                                                                                                                                                                                                                | Gateway-CTP               | 5.61%     | 6  |
| Social Rehab Center 2.80%  Farrell Treatment Centers 6.54%  Administration 20.56%  MHRC 0.00%  Float Staff 2.80%                                                                                                                                                                                                                                                                                                                                                                                                                                                                          | WISE                      | 0.00%     | 0  |
| Farrell Treatment Centers  Administration  MHRC  Float Staff  6.54%  20.56%  0.00%  2.80%                                                                                                                                                                                                                                                                                                                                                                                                                                                                                                 | Outpatient Clinics        | 5.61%     | 6  |
| Administration 20.56%  MHRC 0.00%  Float Staff 2.80%                                                                                                                                                                                                                                                                                                                                                                                                                                                                                                                                      | Social Rehab Center       | 2.80%     | 3  |
| MHRC 0.00% Float Staff 2.80%                                                                                                                                                                                                                                                                                                                                                                                                                                                                                                                                                              | Farrell Treatment Centers | 6.54%     | 7  |
| Float Staff 2.80%                                                                                                                                                                                                                                                                                                                                                                                                                                                                                                                                                                         | Administration            | 20.56%    | 22 |
| Tout otali                                                                                                                                                                                                                                                                                                                                                                                                                                                                                                                                                                                | MHRC                      | 0.00%     | 0  |
| Total Pasnondents: 107                                                                                                                                                                                                                                                                                                                                                                                                                                                                                                                                                                    | Float Staff               | 2.80%     | 3  |
| Total Nespondents. 107                                                                                                                                                                                                                                                                                                                                                                                                                                                                                                                                                                    | Total Respondents: 107    |           |    |