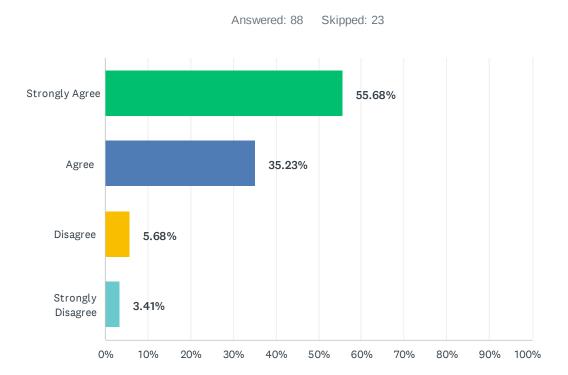

ecognition of my performance.



# Q8 I am given clear direction on my work assignments.



# Q9 Overall I am satisfied with my program/department.



# Q10 Within my program/department, the staff works well together to solve problems and get the job done.



# Q11 Overall I am satisfied with the morale of the staff with whom I work.



# Q12 Overall I am satisfied with the professionalism of the staff with whom I work.



# Q13 Overall I am satisfied with the morale of Gilead as a whole.



# Q14 Overall I am satisfied with the professionalism of Gilead as a whole.



# Q15 I feel appreciated by Gilead.





# Q16 What additional things can Gilead do to show that you are appreciated?

Answered: 37 Skipped: 74

# Q17 My Director/Manager recognize and makes use of my abilities and skills.



# Q18 I am satisfied with my interactions and support provided by the following Administrative Departments:



#### Gilead STAFF SATISFACTION SURVEY (FY-2022)



### Gilead STAFF SATISFACTION SURVEY (FY-2022)

|                                                                                                                                          | STRONGLY<br>AGREE | AGREE        | DISAGREE     | STRONGLY<br>DISAGREE | TOTAL | WEIGHTED<br>AVERAGE |
|------------------------------------------------------------------------------------------------------------------------------------------|-------------------|--------------|--------------|----------------------|-------|---------------------|
| Human Resources