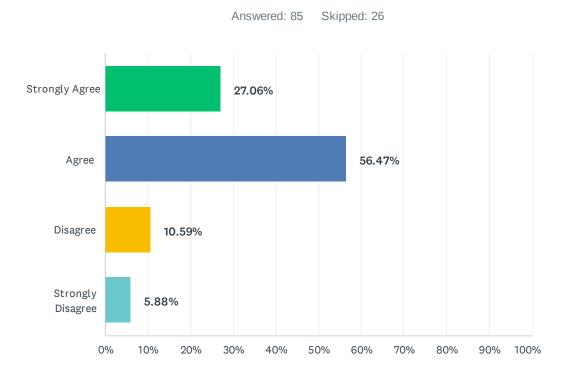

# Q5 The supervision I receive (including individual, group, or ad hoc supervision) meets my needs.