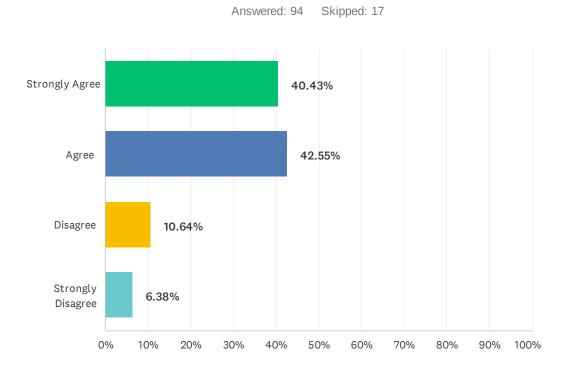

# Q5 The supervision I receive (including individual, group, or ad hoc supervision) meets my needs.