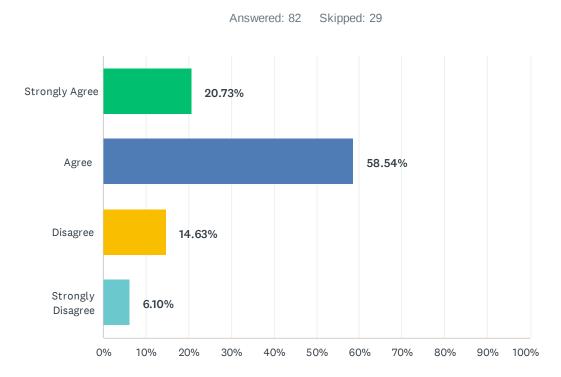

# Q2 Overall I am satisfied with my position.

# Q3 Overall I am treated with respect by my Director/Manager.

# Q4 Overall I feel my work gives me a sense of personal accomplishment.

# Q5 The supervision I receive (including individual, group, or ad hoc supervision) meets my needs.

# Q6 I am encouraged to develop new and more efficient ways to do my work.

# Q7 I am given appropriate recognition of my performance.

# Q8 I am given clear direction on my work assignments.

# Q9 Overall I am satisfied with my program/department.

# Q10 Within my program/department, the staff works well together to solve problems and get the job done.

# Q11 Overall I am satisfied with the morale of the staff with whom I work.

# Q12 Overall I am satisfied with the professionalism of the staff with whom I work.

# Q13 Overall I am satisfied with the morale of Gilead as a whole.

# Q14 Overall I am satisfied with the professionalism of Gilead as a whole.

# Q15 I feel appreciated by Gilead.

# Q17 My Director/Manager recognize and makes use of my abilities and skills.