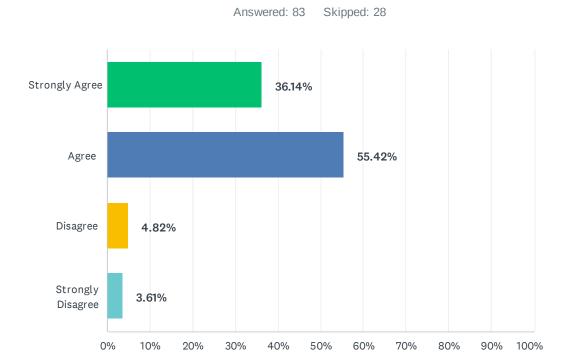

# Q2 Overall I am satisfied with my position.

# Q3 Overall I am treated with respect by my Director/Manager.

# Q4 Overall I feel my work gives me a sense of personal accomplishment.

# Q5 The supervision I receive (including individual, group, or ad hoc supervision) meets my needs.

# Q6 I am encouraged to develop new and more efficient ways to do my work.

# Q7 I am given appropriate recognition of my performance.

# Q8 I am given clear direction on my work assignments.

# Q9 Overall I am satisfied with my program/department.

# Q10 Within my program/department, the staff works well together to solve problems and get the job done.

# Q11 Overall I am satisfied with the morale of the staff with whom I work.

# Q12 Overall I am satisfied with the professionalism of the staff with whom I work.

# Q13 Overall I am satisfied with the morale of Gilead as a whole.

# Q14 Overall I am satisfied with the professionalism of Gilead as a whole.

# Q15 I feel appreciated by Gilead.

# Q17 My Director/Manager recognize and makes use of my abilities and skills.