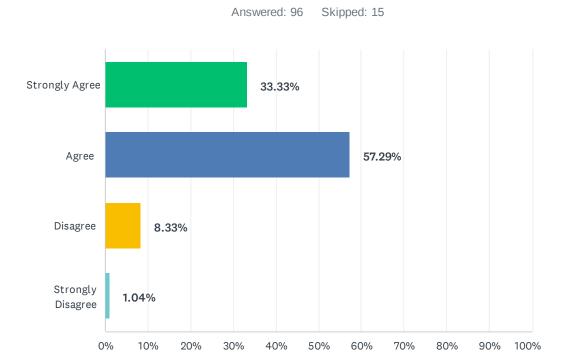

| Total Respondents: 107    |           |    |

# Q2 Overall I am satisfied with my position.



# Q3 Overall I am treated with respect by my Director/Manager.



# Q4 Overall I feel my work gives me a sense of personal accomplishment.



# Q5 The supervision I receive (including individual, group, or ad hoc supervision) meets my needs.



# Q6 I am encouraged to develop new and more efficient ways to do my work.



# Q7 I am given appropriate recognition of my performance.



# Q8 I am given clear direction on my work assignments.



# Q9 Overall I am satisfied with my program/department.



# Q10 Within my program/department, the staff works well together to solve problems and get the job done.



# Q11 Overall I am satisfied with the morale of the staff with whom I work.



# Q12 Overall I am satisfied with the professionalism of the staff with whom I work.



# Q13 Overall I am satisfied with the morale of Gilead as a whole.



# Q14 Overall I am satisfied with the professionalism of Gilead as a whole.



# Q15 I feel appreciated by Gilead.





# Q16 What additional things can Gilead do to show that you are appreciated?

Answered: 37 Skipped: 74

# Q17 My Director/Manager recognize and makes use of my abilities and skills.



# Q18 I am satisfied with my interactions and support provided by the following Administ