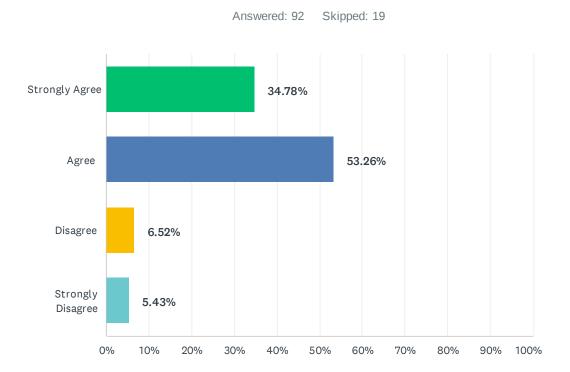

| Total Respondents: 107    |           |    |

# Q2 Overall I am satisfied with my position.



# Q3 Overall I am treated with respect by my Director/Manager.



# Q4 Overall I feel my work gives me a sense of personal accomplishment.



# Q5 The supervision I receive (including individual, group, or ad hoc supervision) meets my needs.



# Q6 I am encouraged to develop new and more efficient ways to do my work.



# Q7 I am given appropriate recognition of my performance.



# Q8 I am given clear direction on my work assignments.



# Q9 Overall I am satisfied with my program/department.



# Q10 Within my program/department, the staff works well together to solve problems and get the job done.



# Q11 Overall I am satisfied with the morale of the staff with whom I work.



# Q12 Overall I am satisfied with the professionalism of the staff with whom I work.



# Q13 Overall I am satisfied with the morale of Gilead as a whole.



# Q14 Overall I am satisfied with the professionalism of Gilead as a whole.



# Q15 I feel appreciated by Gilead.





# Q16 What additional things can Gilead do to show that you are appreciated?

Answered: 37 Skipped: 74

# Q17 My Director/Manager recognize and makes use of my abilities and skills.



# Q18 I am satisfied with my interactions and support provided by the following Administrative Departments:



#### Gilead STAFF SATISFACTION SURVEY (FY-2022)



### Gilead STAFF SATISFACTION SURVEY (FY-2022)

|