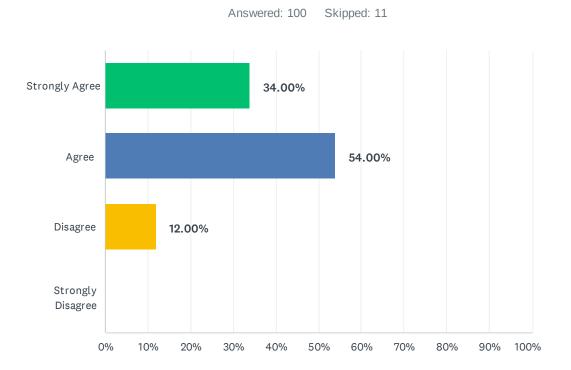

espondents. 107                                                                                                                                                                                                                                                                                                                                                                                                                                                                                                                                                                    | Total Respondents: 107    |           |    |

# Q2 Overall I am satisfied with my position.



# Q3 Overall I am treated with respect by my Director/Manager.



# Q4 Overall I feel my work gives me a sense of personal accomplishment.



# Q5 The supervision I receive (including individual, group, or ad hoc supervision) meets my needs.



# Q6 I am encouraged to develop new and more efficient ways to do my work.



# Q7 I am given appropriate recognition of my performance.



# Q8 I am given clear direction on my work assignments.



# Q9 Overall I am satisfied with my program/department.



# Q10 Within my program/department, the staff works well together to solve problems and get the job done.



# Q11 Overall I am satisfied with the morale of the staff with whom I work.



# Q12 Overall I am satisfied with the professionalism of the staff with whom I work.



# Q13 Overall I am satisfied with the morale of Gilead as a whole.



# Q14 Overall I am satisfied with the professionalism of Gilead as a whole.



# Q15 I feel