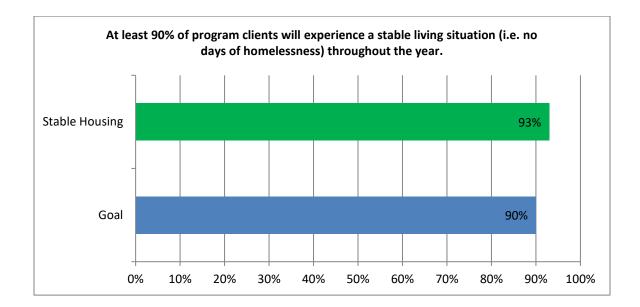

**Gilead Program Outcome Measure Results (FY-2024)** 

# The majority of Gilead clients, staff, client family members, client friends, and other treatment providers are very satisfied with Gilead and its services.



### The majority of Gilead clients are satisfied with the amount of support they receive from natural supports.





**Gilead Program Outcome Measure Results (FY-2024)** 

### Gilead clients experienced stable & permanent housing throughout the year.



#### Individuals referred to Gilead were admitted in a timely fashion.





## Gilead clients indicate they are achieving positive outcomes in their life, while receiving Gilead supports.



Gilead clients indicate they are attaining a higher quality of life (compared to the previous year), while receiving Gilead supports.