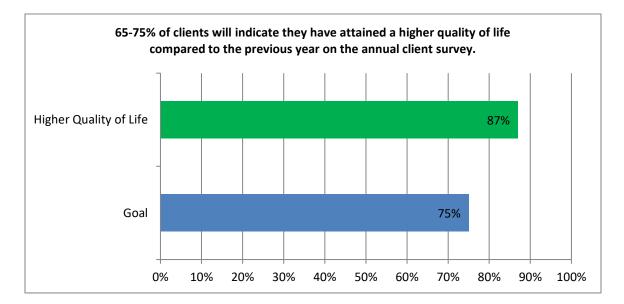

## Gilead clients indicate they are achieving positive outcomes in their life, while receiving Gilead supports.

Gilead clients indicate they are attaining a higher quality of life (compared to the previous year), while receiving Gilead supports.