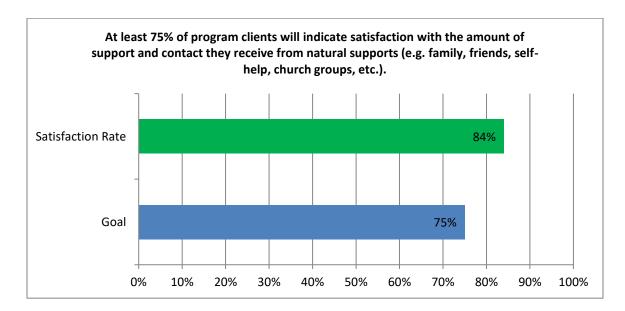

### The majority of Gilead clients are satisfied with the amount of support they receive from natural supports.

**Gilead Program Outcome Measure Results (FY-2024)** 