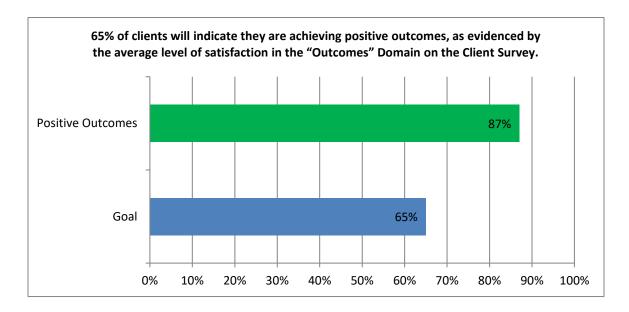

## Gilead clients indicate they are achieving positive outcomes in their life, while receiving Gilead supports.

Gilead clients indicate they are attaining a higher quality of life (compared to the previous year), while receiving Gilead supports.