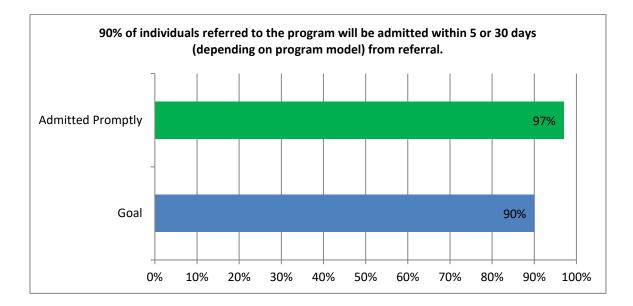

**Gilead Program Outcome Measure Results (FY-2024)** 

# The majority of Gilead clients, staff, client family members, client friends, and other treatment providers are very satisfied with Gilead and its services.



### The majority of Gilead clients are satisfied with the amount of support they receive from natural supports.





**Gilead Program Outcome Measure Results (FY-2024)** 

### Gilead clients experienced stable & permanent housing throughout the year.



#### Individuals referred to Gilead were admitted in a timely fashion.





## Gilead clients indicate they are achieving positive outcomes in their life, while receiving Gilead supports.



Gilead clients indicate they are attaining a higher quality of life (compared to the previous year), while receiving Gilead supports.