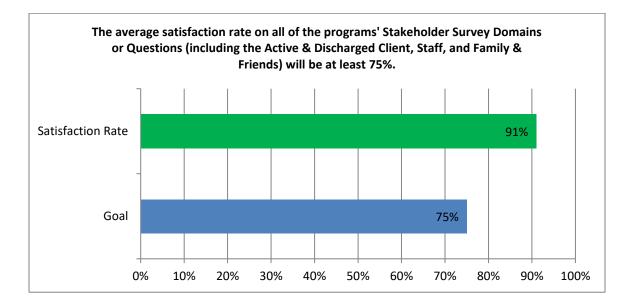

# The majority of Gilead clients, staff, client family members, client friends, and other treatment providers are very satisfied with Gilead and its services.